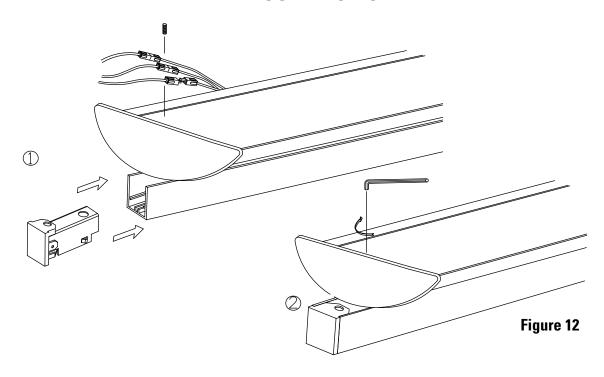

### **JOINT CONNECTION**

Method of connection for continuous runs.

Note: Cable mounted Silhouette B fixture is shown in diagrams, but connection of joiner fixtures on Silhouette K is the same except there will be no cables present.